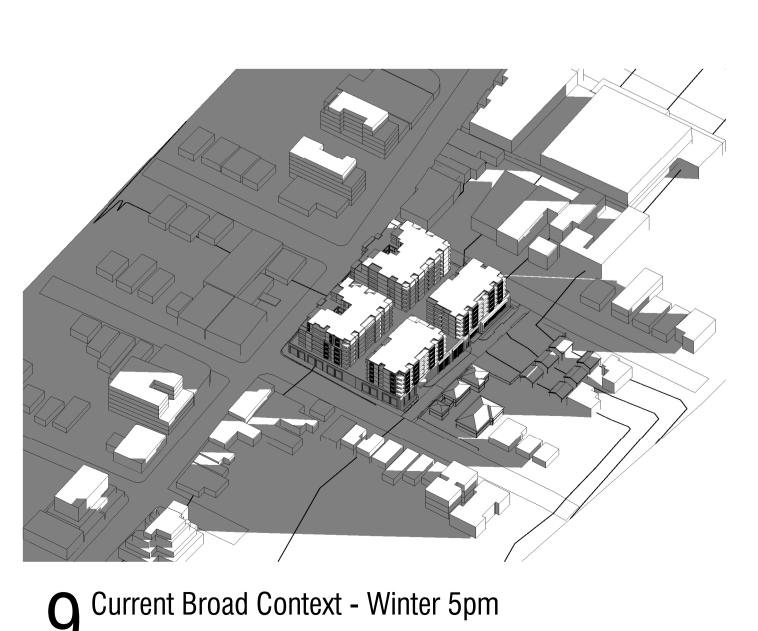

5 Solar Modelling - Current Context - Winter 1pm

8 Solar Modelling - Current Context - Winter 4pm

Solar Modelling - Current Context - Winter 11am

6 Solar Modelling - Current Context - Winter 2pm

9 Solar Modelling - Current Context - Winter 5pm