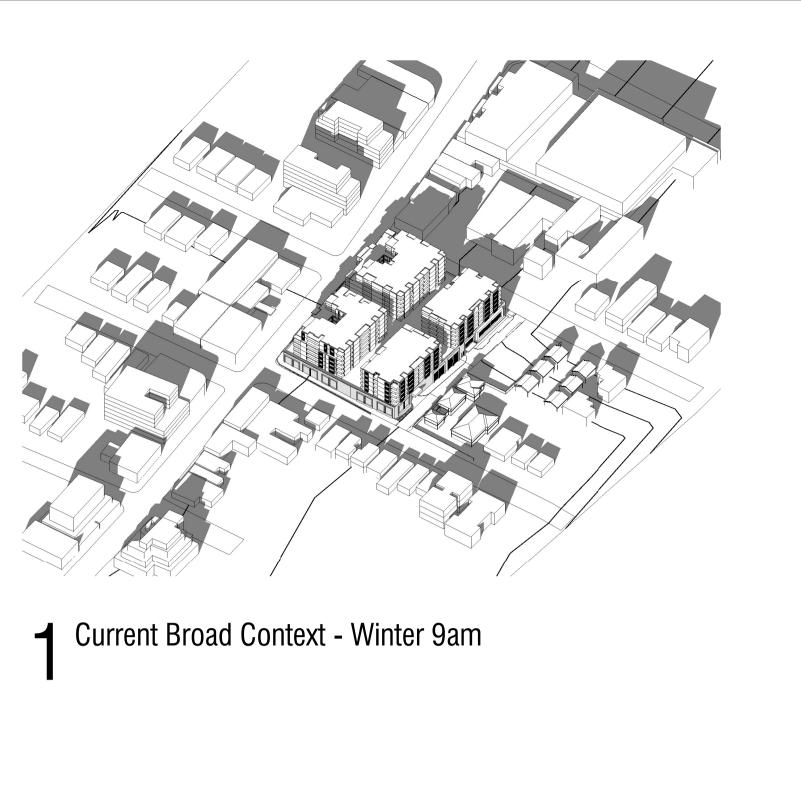

13/02/2023 11:06:07 AM

SCC

■ Solar Modelling - Current Context - Winter 9am

4 Solar Modelling - Current Context - Winter 12pm

**7** Solar Modelling - Current Context - Winter 3pm

Solar Modelling - Current Context - Winter 10am