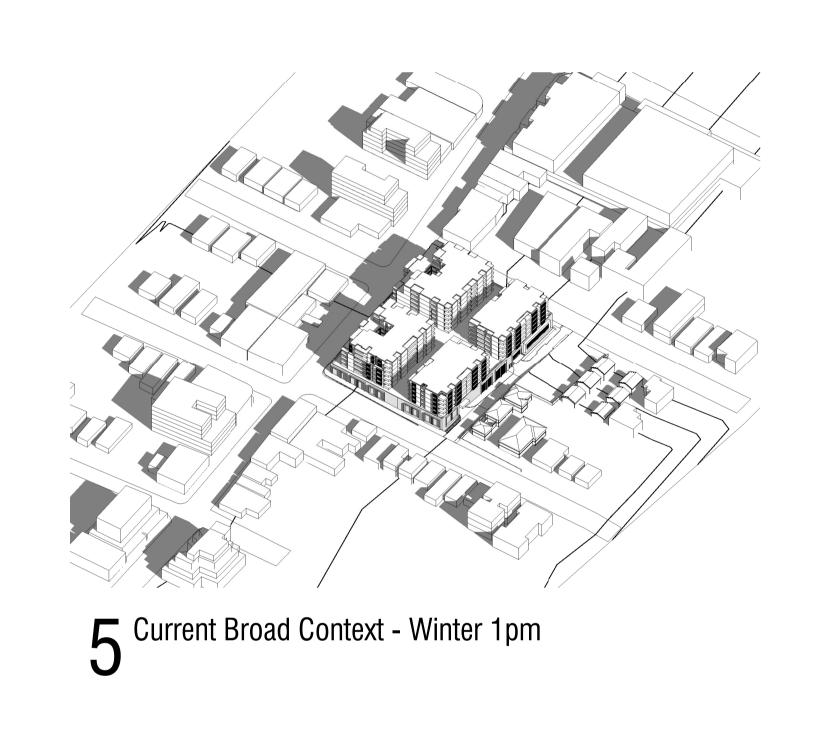

5 Solar Modelling - Current Context - Winter 1pm

8 Solar Modelling - Current Context - Winter 4pm

Solar Modelling - Current Context - Winter 11am

6 Solar Modelling - Current Context - Winter 2pm

9 Solar Modelling - Current Context - Winter 5pm