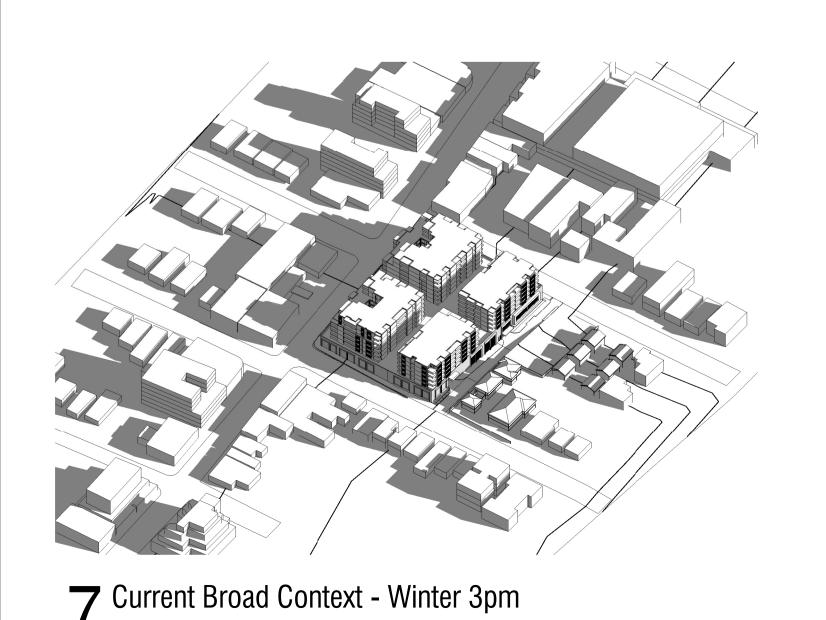

13/02/2023 11:06:07 AM

SCC

■ Solar Modelling - Current Context - Winter 9am

4 Solar Modelling - Current Context - Winter 12pm

**7** Solar Modelling - Current Context - Winter 3pm

Solar Modelling - Current Context - Winter 10am