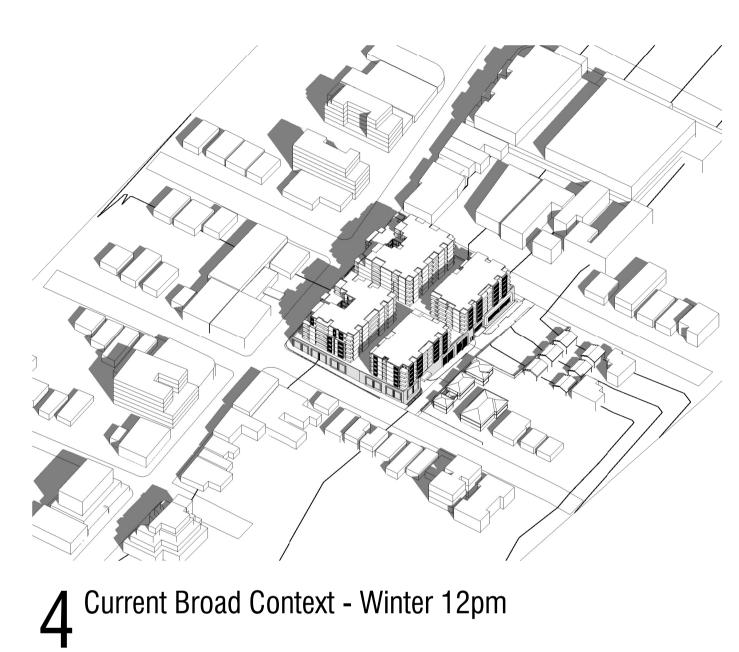

13/02/2023 11:06:07 AM

SCC

■ Solar Modelling - Current Context - Winter 9am

4 Solar Modelling - Current Context - Winter 12pm

**7** Solar Modelling - Current Context - Winter 3pm

Solar Modelling - Current Context - Winter 10am