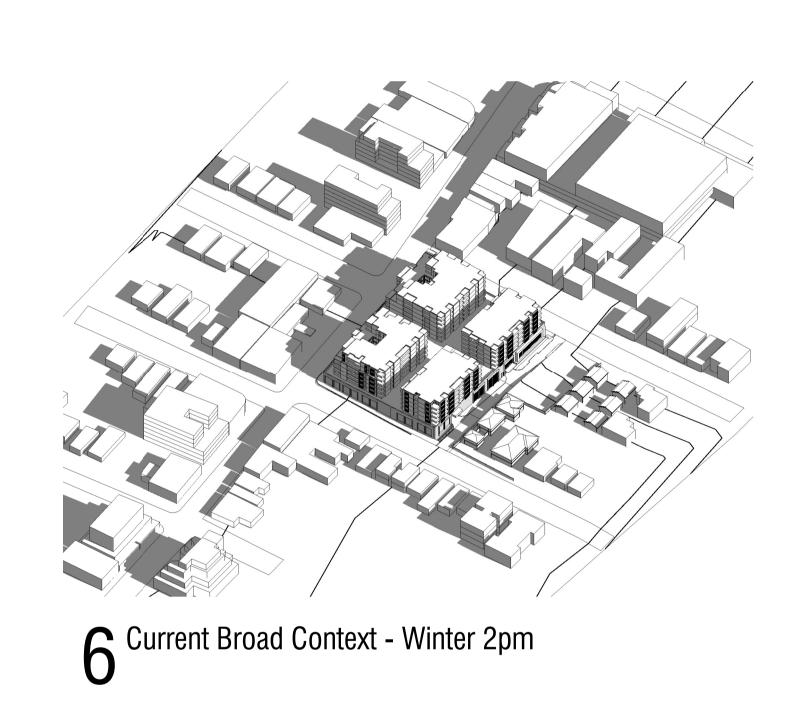

5 Solar Modelling - Current Context - Winter 1pm

8 Solar Modelling - Current Context - Winter 4pm

Solar Modelling - Current Context - Winter 11am

6 Solar Modelling - Current Context - Winter 2pm

9 Solar Modelling - Current Context - Winter 5pm