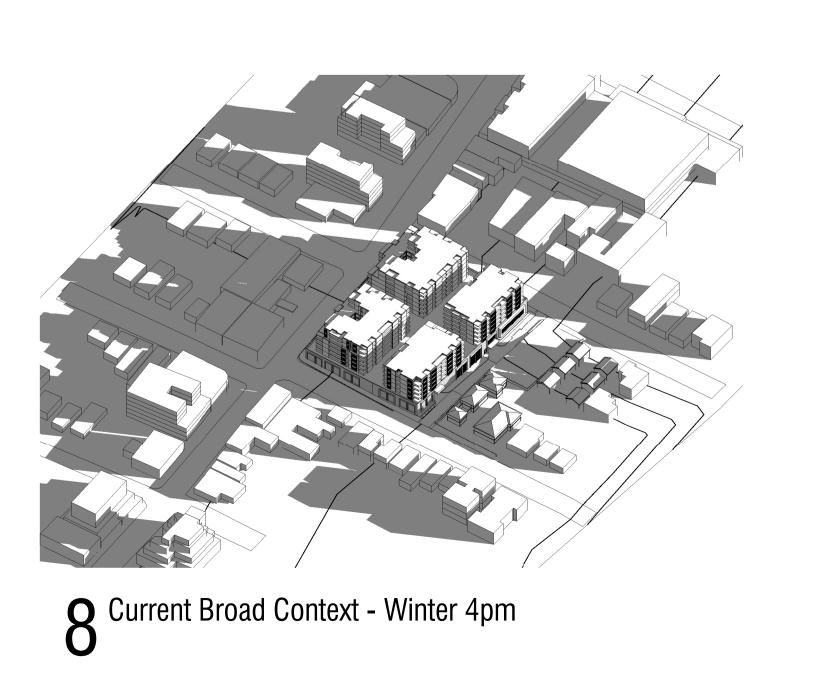

5 Solar Modelling - Current Context - Winter 1pm

8 Solar Modelling - Current Context - Winter 4pm

Solar Modelling - Current Context - Winter 11am

6 Solar Modelling - Current Context - Winter 2pm

9 Solar Modelling - Current Context - Winter 5pm